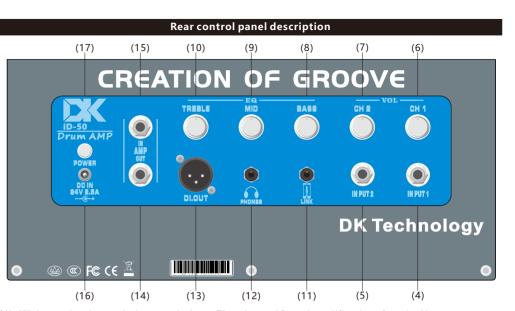

- (1). Accompaniment volume: the volume of Bluetooth and live broadcast input can be adjusted;
- (2). Bluetooth switch: tap to turn on Bluetooth and enter the status to be paired (device name: drum amp, the indicator light of the switch flashes, and the prompt tone: Bluetooth(for the prompt tone, turn on the style volume (1); The indicator is always on after successful pairing; Click to play music (the indicator light flashes slowly); Press again to pause (the indicator is always on); Double click to disconnect the current connection and re-enter the pairing status; Long press for 2 seconds to turn off the Bluetooth function;
- (3). Total volume knob: this knob can adjust the volume of the horn (headphones and D.I out are not controlled by this knob);

- (4). (5). Input: the electronic drum can be input Electric steel Sound amplification of musical instruments such as wooden guitar;
- (6). (7). Volume: the knob is adjustable (4) (5) Volume of two input ports;
- (8). Bass: this knob is adjustable (4) (5) Bass size of two channels;
- (9). Mid: this knob is adjustable (4) (5) Midrange size of two channels;
- (10). Treble: this knob is adjustable (4) (5) Treble size of two channels;
- (11). Link: this interface can be connected to the mobile phone through a 4-core 3.5 live cable for internal recording; 3-core 3.5 audio cable is also availableRealize the line accompaniment input function;
- (12). Phones: wired earphones can be connected (built-in earphones are compatible with most passive earphones); Turn off the total volume knob (3) to use the headset alone; You can also turn on the total volume (3) for external expansion and the headset for monitoring;
- $(13) \, D. I \, out: it \, can \, be \, connected \, to \, the \, mixer \, or \, active \, speaker \, through \, the \, can on \, line;$
- (14). Amp out: connect 6.35 audio cable to AMP in (15) of another id-50 for series connection; To achieve channel and power expansion;
- (15). AMP in: connect the 6.35 audio cable to the amp out (14) of another id-50 for series connection; To achieve channel and power expansion;
- (16). Power input: you can connect an adapter of DC24V to supply power to the speaker (for the performance, safety and stability of the speaker, please be sure to use the original adapter)(17). Power switch: press to connect the power supply of the whole machine, and the whole machine will enter the working state!