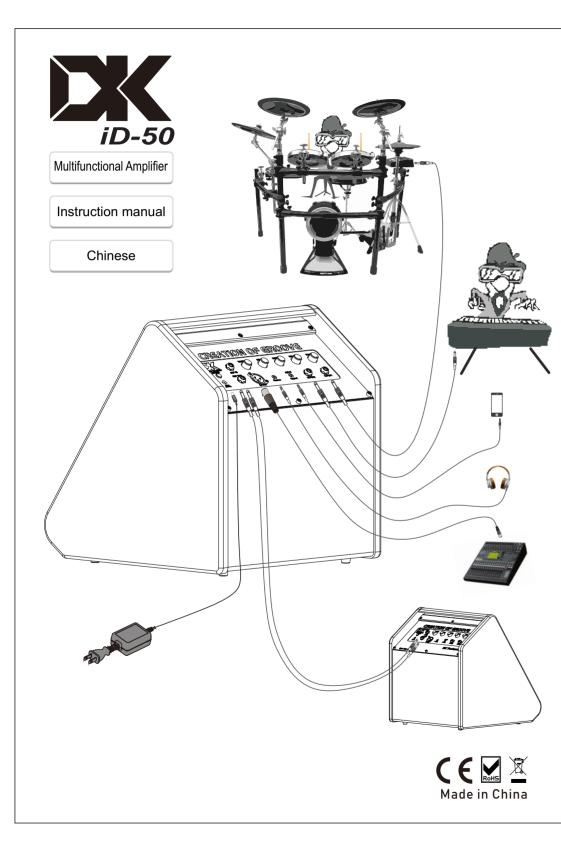

## Product features

- 1. appearance: the perspective relief design of the product has won 93% of the votes of the "100 Youth League" and is the representative of the fashion trend!
- Acoustics: the structure and space of the product are small and sound after rigorous acoustics and airflow calculation;
  material selection:
- Box: According to the reflection conditions of the echo wall, 720g/cm3 MDF plate with the best density and hardness is selected;
- Unit:The 10 inch 80W high fidelity coaxial horn is selected, and the division of high and low frequencies is clear, which ensures the essence and shock of sound while releasing sufficient power;
- Powertrain: The combination of "first-class energy efficiency" switching power supply and digital power amplifier can continuously provide surging power and reduce energy consumption; greatly reduce the weight and heat of the product, which can not only be low-carbon and environmental protection, but also improve the stability and service life of the product;
- timbre features: the product mainly plays the timbre of electric drum, and can also be compatible with the timbre of electric steel, folk guitar, zither, keyboard, electric sound percussion pad and many other musical instruments;
- input: two channels of instrument, one channel of Bluetooth and one channel of aux accompaniment input form four input modes;
- 6. series connection of speakers: products are connected in series to realize infinite expansion of power and input channel;
- 7. output: four output modes are available: loudspeaker external playback, earphone, D.I monitoring and live recording;
- 8. Bluetooth: the product is equipped with a Bluetooth system of version 5.0, which has the characteristics of stable
- transmission, high speed, short delay, and strong hifi decoding ability;

- (1). Accompaniment volume: the volume of Bluetooth and live broadcast input can be adjusted;
- (2). Bluetooth switch: tap to turn on Bluetooth and enter the status to be paired (device name: drum amp, the indicator light of the switch flashes, and the prompt tone: Bluetooth(for the prompt tone, turn on the style volume (1); The indicator is always on after successful pairing; Click to play music (the indicator light flashes slowly); Press again to pause (the indicator is always on); Double click to disconnect the current connection and re-enter the pairing status; Long press for 2 seconds to turn off the Bluetooth function;
- (3). Total volume knob: this knob can adjust the volume of the horn (headphones and D.I out are not controlled by this knob);

- (4). (5). Input: the electronic drum can be input Electric steel Sound amplification of musical instruments such as wooden guitar;
- (6). (7). Volume: the knob is adjustable (4) (5) Volume of two input ports;
- (8). Bass: this knob is adjustable (4) (5) Bass size of two channels;
- (9). Mid: this knob is adjustable (4) (5) Midrange size of two channels;
- (10). Treble: this knob is adjustable (4) (5) Treble size of two channels;
- (11). Link: this interface can be connected to the mobile phone through a 4-core 3.5 live cable for internal recording; 3-core 3.5 audio cable is also availableRealize the line accompaniment input function;
- (12). Phones: wired earphones can be connected (built-in earphones are compatible with most passive earphones); Turn off the total volume knob (3) to use the headset alone; You can also turn on the total volume (3) for external expansion and the headset for monitoring;
- $(13) \, D. I \, out: it \, can \, be \, connected \, to \, the \, mixer \, or \, active \, speaker \, through \, the \, can on \, line;$
- (14). Amp out: connect 6.35 audio cable to AMP in (15) of another id-50 for series connection; To achieve channel and power expansion;
- (15). AMP in: connect the 6.35 audio cable to the amp out (14) of another id-50 for series connection; To achieve channel and power expansion;
- (16). Power input: you can connect an adapter of DC24V to supply power to the speaker (for the performance, safety and stability of the speaker, please be sure to use the original adapter)(17). Power switch: press to connect the power supply of the whole machine, and the whole machine will enter the working state!