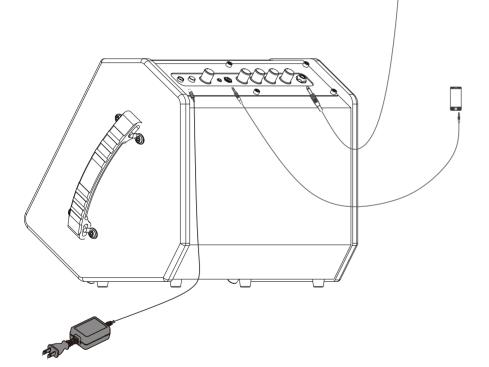

Bluetooth: V5.0 version, barrier free effective

Package volume: L360\* W360\* H400mm N.W: 5.2kg G.W: 6.5kg

- (1). **DCIN**: Input DC18V3A adapter to power the speaker (please use the original adapter);
- (2). **POWER SW**: Press to turn on the power of the whole machine;
- (3). MASTER: Adjust the volume of the horn (link is not controlled by this knob);

- (4). B/T: Click to turn on Bluetooth and enter the status of waiting for pairing (device name: DK iD35, LED flash); After successful pairing, the LED is always on (accompanied by a prompt tone); Click to play/pause music; Double click to disconnect the current connection and enter the pairing state again; Long press for 2 seconds to turn off Bluetooth;
- (5). **LINK:** The 4-core cable can be used to connect the mobile phone or notebook for audio playback and recording; The 3-core wire can also be used as AUX input;

- (6). TREBLE: Adjust the input treble of (10) to 0dB at the midpoint, no increase or decrease;
- (7). MID : Adjust the input midrange of (10) to 0dB at the midpoint, no increase or decrease;
- $\textbf{(8).BASS} \quad : \ \, \text{Adjust the input bass of (10) to 0dB at the midpoint, no increase or decrease;} \\$
- (9). **VOLUME:** Adjust the volume of (10) input port;
- (10). INPUT: Use 6.35 plugs to connect electronic drums, electric steel, bass and other musical instruments;