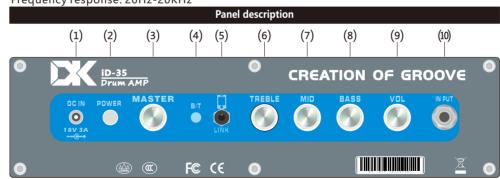

Bluetooth: V5.0 version, barrier free effective

Package volume: L360\* W360\* H400mm N.W: 5.2kg G.W: 6.5kg

- (1). **DCIN**: Input DC18V3A adapter to power the speaker (please use the original adapter);
- (2). **POWER SW**: Press to turn on the power of the whole machine;
- (3). MASTER: Adjust the volume of the horn (link is not controlled by this knob);

- (4). B/T: Click to turn on Bluetooth and enter the status of waiting for pairing (device name: DK iD35, LED flash); After successful pairing, the LED is always on (accompanied by a prompt tone); Click to play/pause music; Double click to disconnect the current connection and enter the pairing state again; Long press for 2 seconds to turn off Bluetooth;
- (5). **LINK:** The 4-core cable can be used to connect the mobile phone or notebook for audio playback and recording; The 3-core wire can also be used as AUX input;

- (6). TREBLE: Adjust the input treble of (10) to 0dB at the midpoint, no increase or decrease;
- (7). MID : Adjust the input midrange of (10) to 0dB at the midpoint, no increase or decrease;
- $\textbf{(8).BASS} \quad : \ \, \text{Adjust the input bass of (10) to 0dB at the midpoint, no increase or decrease;} \\$
- (9). **VOLUME:** Adjust the volume of (10) input port;
- (10). INPUT: Use 6.35 plugs to connect electronic drums, electric steel, bass and other musical instruments;