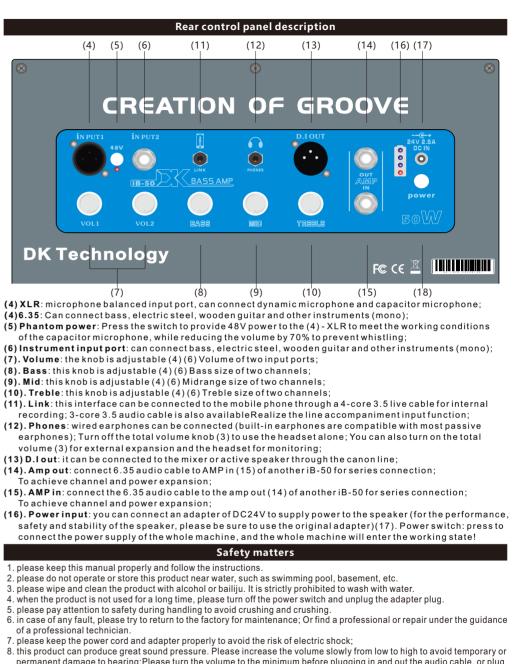

- (1). Accompaniment volume: the volume of Bluetooth and live broadcast input can be adjusted;
- (2). Bluetooth switch: tap to turn on Bluetooth and enter the status to be paired (device name: DK iB50, the indicator light of the switch flashes, and the prompt tone: Bluetooth (for the prompt tone, turn on the style volume (1); The indicator is always on after successful pairing; Click to play music (the indicator light flashes slowly); Press again to pause (the indicator is always on); Double click to disconnect the current connection and re-enter the pairing status; Long press for 2 seconds to turn off the Bluetooth function;
- (3). Total volume knob: this knob can adjust the volume of the horn (headphones and D.I out are not controlled by this knob);