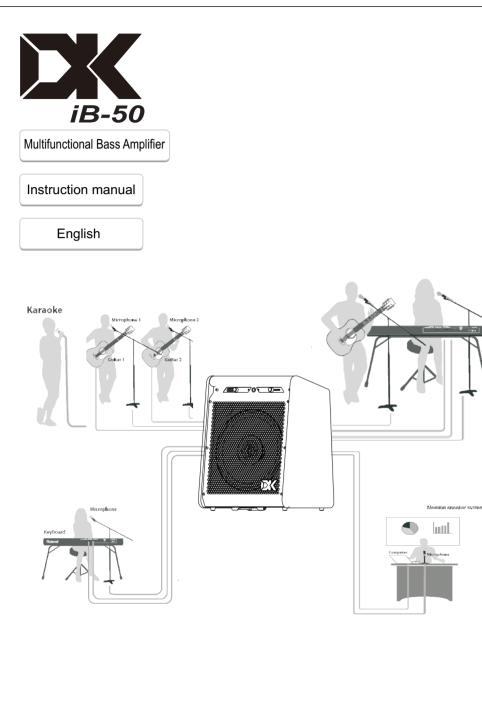

## Product features

- 1. appearance: the perspective relief design of the product has won 93% of the votes of the "100 Youth League" and is the representative of the fashion trend!
- 2. Acoustics: the structure and space of the product are small and sound after rigorous acoustics and airflow calculation; 3 material selection.
- Box: According to the reflection conditions of the echo wall, 720g/cm3 MDF plate with the best density and hardness is selected;
- Unit: The 10 inch 80W high fidelity coaxial horn is selected, and the division of high and low frequencies is clear, which ensures the essence and shock of sound while releasing sufficient power;
- Powertrain: The combination of "first-class energy efficiency" switching power supply and digital power amplifier can continuously provide surging power and reduce energy consumption; greatly reduce the weight and heat of the product, which can not only be low-carbon and environmental protection, but also improve the stability and service life of the product:
- 4. timbre features: the product mainly plays the timbre of electric Bass and can also be compatible with the timbre of electric steel, folk guitar, zither, keyboard, electric sound percussion pad and many other musical instruments;
- 5. input: two channels of instrument, one channel of Bluetooth and one channel of aux accompaniment input form four input modes
- 6. series connection of speakers: products are connected in series to realize infinite expansion of power and input channel;
- 7. output: four output modes are available: loudspeaker external playback, earphone, D.I monitoring and live recording;
- 8. Bluetooth: the product is equipped with a Bluetooth system of version 5.0, which has the characteristics of stable
- transmission, high speed, short delay, and strong hifi decoding ability;