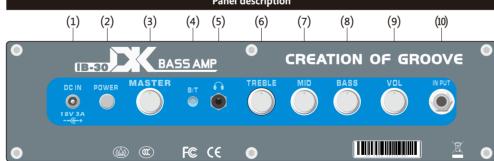

# Panel description

- (1). DCIN: Input DC18V3A adapter to power the speaker (please use the original adapter);
- (2). POWER SW: Press to turn on the power of the whole machine;
- (3). MASTER: Adjust the volume of the horn (link is not controlled by this knob);

- (4). B/T: Click to turn on Bluetooth and enter the status of waiting for pairing (device name: DK iB 30, LED flash); After successful pairing, the LED is always on (accompanied by a prompt tone); Click to play/pause music; Double click to disconnect the current connection and enter the pairing state again; Long press for 2 seconds to turn off Bluetooth;
- (5). PHONES: This interface can be used to connect a 3.5 mm passive headset for monitoring. The volume of the headset can be adjusted by inputting the volume, or the total volume knob (3) can be turned on Let the speakers and headphones play music at the same time; (This interface can use the 3.5 interface headset to listen to music, but there is no microphone function);
- (6). TREBLE: Adjust the input treble of (10) to 0dB at the midpoint, no increase or decrease;
- (7).MID : Adjust the input midrange of (10) to 0dB at the midpoint, no increase or decrease;
- (8). BASS: Adjust the input bass of (10) to 0dB at the midpoint, no increase or decrease;
- (9). **VOLUME:** Adjust the volume of (10) input port;
- (10). INPUT: Use 6.35 plugs to connect electronic drums, electric steel, bass and other musical instruments;