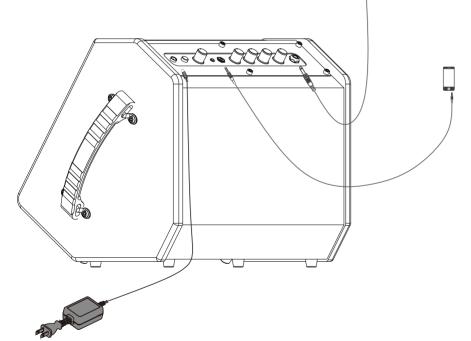

# Panel description

- (1). DCIN: Input DC18V3A adapter to power the speaker (please use the original adapter);
- (2). POWER SW: Press to turn on the power of the whole machine;
- (3). MASTER: Adjust the volume of the horn (link is not controlled by this knob);

- (4). B/T: Click to turn on Bluetooth and enter the status of waiting for pairing (device name: DK iB 30, LED flash); After successful pairing, the LED is always on (accompanied by a prompt tone); Click to play/pause music; Double click to disconnect the current connection and enter the pairing state again; Long press for 2 seconds to turn off Bluetooth;
- (5). PHONES: This interface can be used to connect a 3.5 mm passive headset for monitoring. The volume of the headset can be adjusted by inputting the volume, or the total volume knob (3) can be turned on Let the speakers and headphones play music at the same time; (This interface can use the 3.5 interface headset to listen to music, but there is no microphone function);
- (6). TREBLE: Adjust the input treble of (10) to 0dB at the midpoint, no increase or decrease;
- (7).MID : Adjust the input midrange of (10) to 0dB at the midpoint, no increase or decrease;
- (8). BASS: Adjust the input bass of (10) to 0dB at the midpoint, no increase or decrease;
- (9). **VOLUME:** Adjust the volume of (10) input port;
- (10). INPUT: Use 6.35 plugs to connect electronic drums, electric steel, bass and other musical instruments;